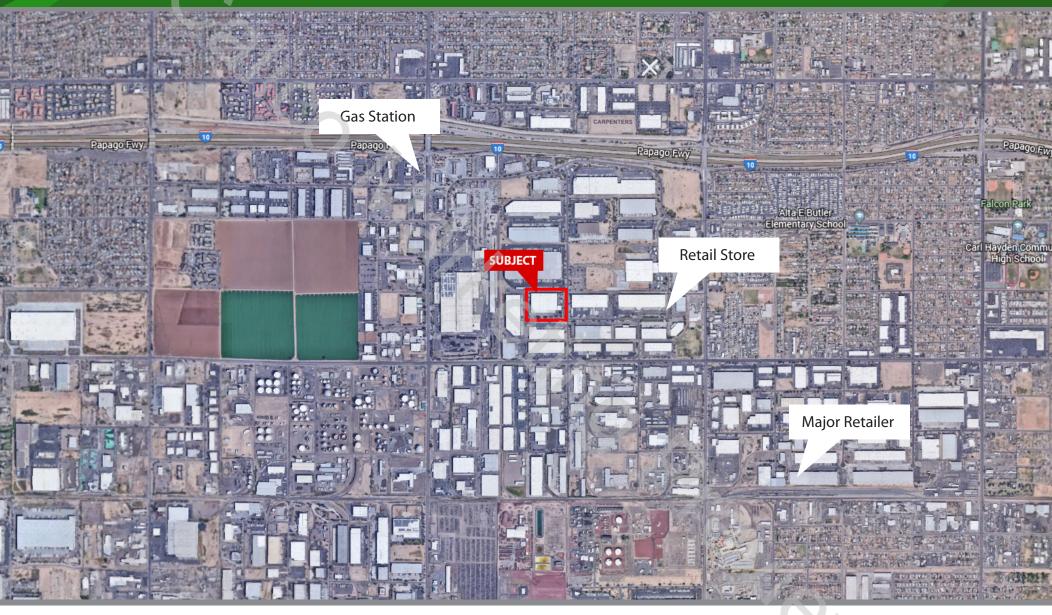

#### **HIGHLIGHTS**

- Great visibility
- Daily Traffic Counts ##,###
- High traffic area
- Large population density